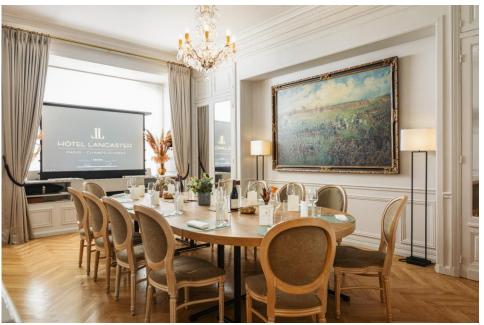

## THE PRIVATE SALON FONTENOY (30sqm)

On the ground floor in a classic and a parisian atmosphere, with natural daylight.

Fontenoy lounge communicates with Berri lounge. All spaces are air conditioned.

A Clickshare wireless connexion video projector is available upon request.

## THE PRIVATE SALON BERRI(30sqm)

On the ground floor in a classic and a parisian atmosphere, with natural daylight. Berri lounge communicates with Fontenoy lounge. All spaces are air conditioned. The layout can be changed according to your needs.