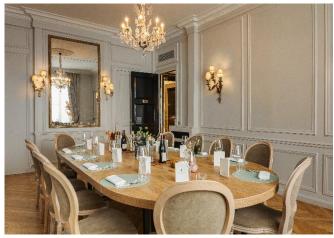

## THE PRIVATE SALON FONTENOY (30sqm)

On the ground floor in a classic and a parisian atmosphere, with natural daylight.

Fontenoy lounge communicates with Berri lounge. All spaces are air conditioned.

A Clickshare wireless connexion video projector is available upon request.

## THE PRIVATE SALON BERRI(30sqm)

On the ground floor in a classic and a parisian atmosphere, with natural daylight. Berri lounge communicates with Fontenoy lounge. All spaces are air conditioned. The layout can be changed according to your needs.