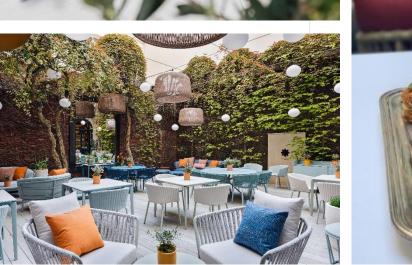

## **ITS PATIO**

A veritable haven of greenery, with its fountain and its climbers, people meet there throughout the day and at nightfall, under the stars and in the soft light of the hanging lanterns.

The patio can be privatized. With no privatization, it can accommodate a group of 10 guests maximum.