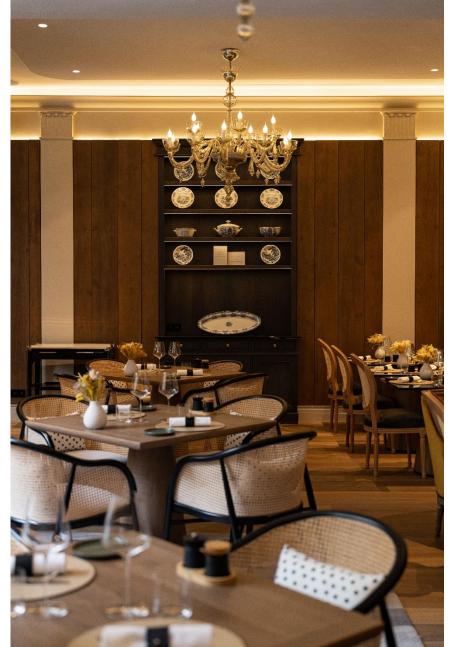

## THE RESTAURANT

Monsieur is this dining room worthy of a large private residence. Delicate Art Deco touches, mustard benches, large bay windows letting in the light.

Organize your receptions in a chic and modern atmosphere with a lovely view of the illuminated outdoor patio in the evening.