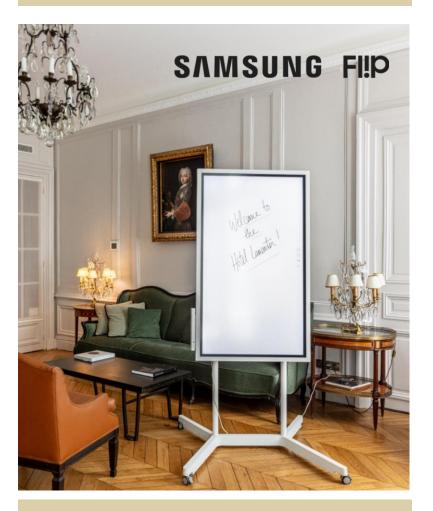

#### In all the event rooms

- Samsung flipboard -100€
   (or a television with HDMI connexion in rooms and suites).
- o Wireless microphone- 50 €
- o Wireless Comp.
- o Conference phone 50€
- Visioconference mobile –150€