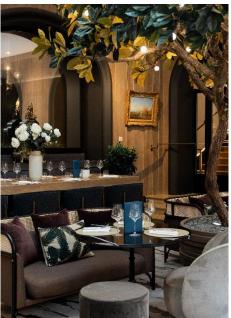

## THE RESTAURANT

Monsieur is this dining room worthy of a large private residence. Delicate Art Deco touches, mustard benches, large bay windows letting in the light.

Organize your receptions in a chic and modern atmosphere with a lovely view of the illuminated outdoor patio in the evening.

## ITS ALCOVE "LA FOLIE"

An hidden alcove inside Monsieur Restaurant, with a private door with the view on the patio. Intimate, private & chic. For your confidential meals up to 6 guests.