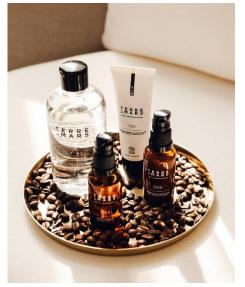

## "Terre de Mars" products,

Organic & vegan coffee-based cosmetics that we use at the spa:

- Custom gift boxes
  - Candle
  - Mask
  - · Body & hair oil
  - Face cream
    - Soap