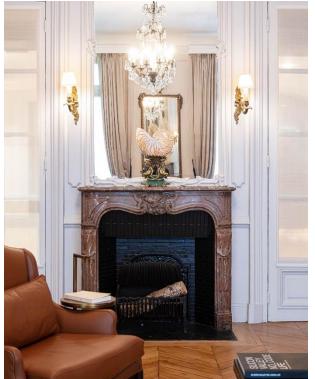

## **COPPERBAY BAR**

Witnesses to the original Art-Deco atmosphere, the half-moon bar and the majestic glass roof adorning the ceiling, unite with the velvety sofas.

The Bar can only be privatized at certain times of the year.