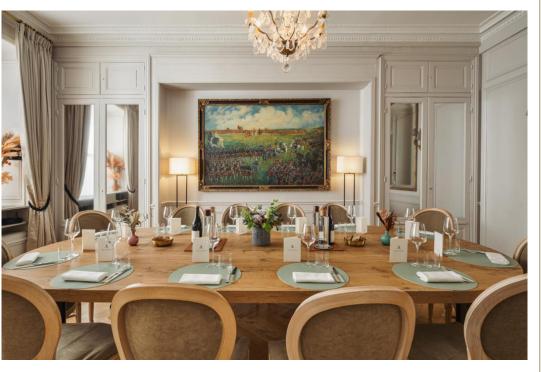

## THE PRIVATE SALON FONTENOY (30sqm)

On the ground floor in a classic and a parisian atmosphere, with natural daylight.

Fontenoy lounge communicates with Berri lounge. All spaces are air conditioned.

A Clickshare wireless connexion video projector is available upon request.

## THE PRIVATE SALON BERRI(30sqm)

On the ground floor in a classic and a parisian atmosphere, with natural daylight. Berri lounge communicates with Fontenoy lounge. All spaces are air conditioned. The layout can be changed according to your needs.