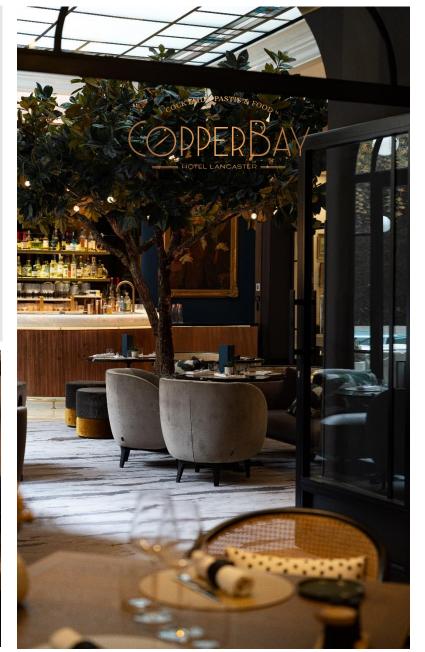

## **COPPERBAY BAR**

Witnesses to the original Art-Deco atmosphere, the half-moon bar and the majestic glass roof adorning the ceiling, unite with the velvety sofas.

The Bar can only be privatized at certain times of the year.