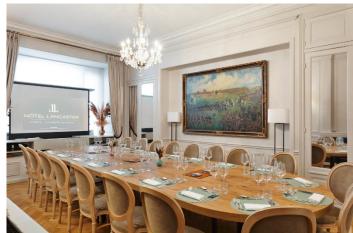

## THE PRIVATE SALON FONTENOY (30sqm)

On the ground floor in a classic and a parisian atmosphere, with natural daylight.

Fontenoy lounge communicates with Berri lounge. All spaces are air conditioned.

A Clickshare wireless connexion video projector is available upon request.

## THE PRIVATE SALON BERRI(30sqm)

On the ground floor in a classic and a parisian atmosphere, with natural daylight. Berri lounge communicates with Fontenoy lounge. All spaces are air conditioned. The layout can be changed according to your needs.

## In the private salon Fontency

- An EPSON video projector with sound and wireless Clickshare connexion – 250€
- Visioconference integrated – 150€

PC, Mac, screen shot from smarphone or tablet.