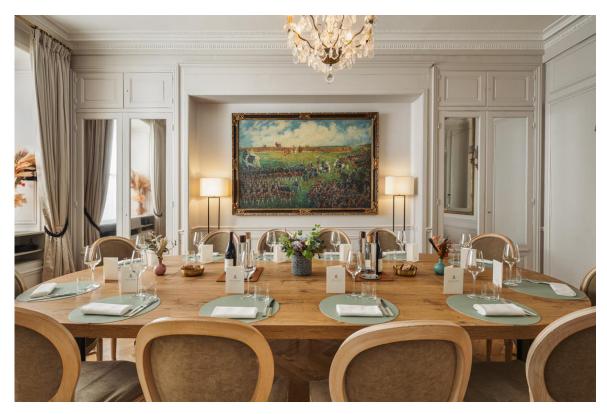

## THE PRIVATE SALON FONTENOY (30sqm)

On the ground floor in a classic and a parisian atmosphere, with natural daylight.

Fontenoy lounge communicates with Berri lounge. All spaces are air conditioned.

A Clickshare wireless connexion video projector is available upon request.

## THE PRIVATE SALON BERRI(30sqm)

On the ground floor in a classic and a parisian atmosphere, with natural daylight. Berri lounge communicates with Fontenoy lounge. All spaces are air conditioned. The layout can be changed according to your needs.