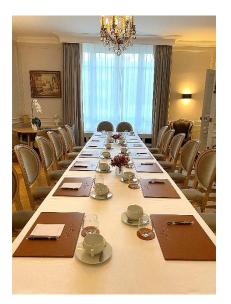

## THE PRIVATE SALON FONTENOY (30sqm)

On the ground floor in a classic and a parisian atmosphere, with natural daylight.

Fontenoy lounge communicates with Berri lounge. All spaces are air conditioned.

A Clickshare wireless connexion video projector is available upon request.

## THE PRIVATE SALON BERRI(30sqm)

On the ground floor in a classic and a parisian atmosphere, with natural daylight. Berri lounge communicates with Fontenoy lounge. All spaces are air conditioned. The layout can be changed according to your needs.