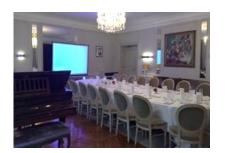

## THE PRIVATE SALON FONTENOY (30sqm)

On the ground floor in a classic and a parisian atmosphere, with natural daylight.

Fontenoy lounge communicates with Berri lounge. All spaces are air conditioned.

A Clickshare wireless connexion video projector is available upon request.

## THE PRIVATE SALON BERRI(30sqm)

On the ground floor in a classic and a parisian atmosphere, with natural daylight. Berri lounge communicates with Fontenoy lounge. All spaces are air conditioned. The layout can be changed according to your needs.