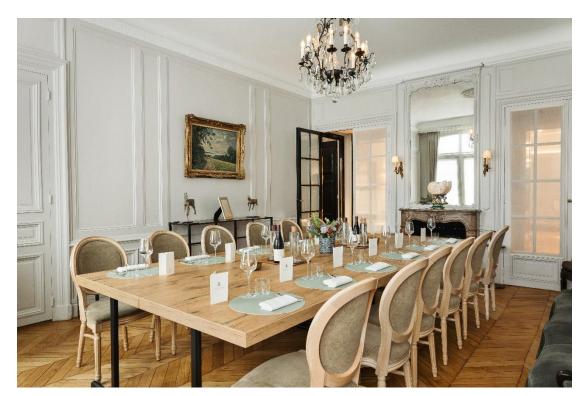

## THE PRIVATE SALON FONTENOY (30sqm)

On the ground floor in a classic and a parisian atmosphere, with natural daylight.

Fontenoy lounge communicates with Berri lounge. All spaces are air conditioned.

A Clickshare wireless connexion video projector is available upon request.

## THE PRIVATE SALON BERRI(30sqm)

On the ground floor in a classic and a parisian atmosphere, with natural daylight. Berri lounge communicates with Fontenoy lounge. All spaces are air conditioned. The layout can be changed according to your needs.