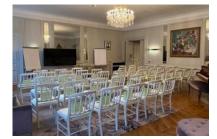

## THE PRIVATE SALON FONTENOY (30sqm)

On the ground floor in a classic and a parisian atmosphere, with natural daylight.

Fontenoy lounge communicates with Berri lounge. All spaces are air conditioned.

A Clickshare wireless connexion video projector is available upon request.

## THE PRIVATE SALON BERRI(30sqm)

On the ground floor in a classic and a parisian atmosphere, with natural daylight. Berri lounge communicates with Fontenoy lounge. All spaces are air conditioned. The layout can be changed according to your needs.