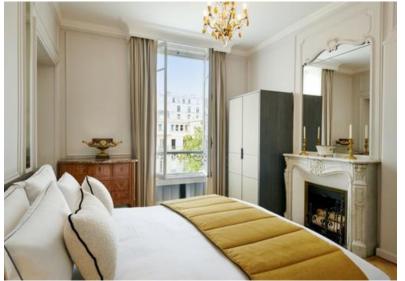

d. The layout can be changed according to your needs.



# THE MARLENE DIETRICH SIGNATURE SUITE (85sqm)

This Signature Suite has a true history, as Marlène Dietrich made it her residence during 3 years at the end of the 1930s. Designed like a large Parisian apartment, with its large reception room.

Ideal for a cocktail or a meeting.













## THE MONSIEUR SIGNATURE SUITE (66sqm)

Welcome to one of our largest Signature Suites. Ideal Parisian pied-à-terre. Each unveils its own personality, large spaces, a separate living room and bedroom.

A perfect Suite to welcome your cocktail or meeting event.

## FOR YOUR EVENTS UP TO 70 GUESTS

Both Marlene Dietrich Signature Suite and Monsieur Suite are connected, and can accommodate up to 70 people in cocktail format in an area of 151 sqm.





## THE RESTAURANT



Monsieur is this dining room worthy of a large private residence. Delicate Art Deco touches, mustard benches, large bay windows letting in the light.

Organize your receptions in a chic and modern atmosphere with a lovely view of the illuminated outdoor patio in the evening.







## ITS ALCOVE "LA FOLIE"

An hidden alcove inside Monsieur Restaurant, with a private door with the view on the patio. Intimate, private & chic. For your confidential meals up to 6 guests.







## **ITS PATIO**

A veritable haven of greenery, with its fountain and its climbers, people meet there throughout the day and at nightfall, under the stars and in the soft light of the hanging lanterns.

The patio can be privatized. With no privatization, it can accommodate a group of 10 guests