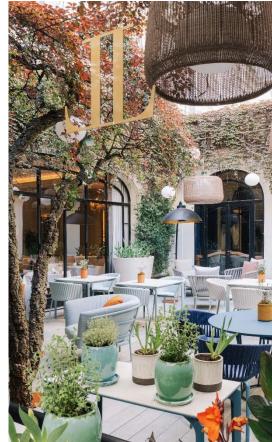

## **ITS PATIO**

A veritable haven of greenery, with its fountain and its climbers, people meet there throughout the day and at nightfall, under the stars and in the soft light of the hanging lanterns.

The patio can be privatized. With no privatization, it can accommodate a group of 10 guests maximum.